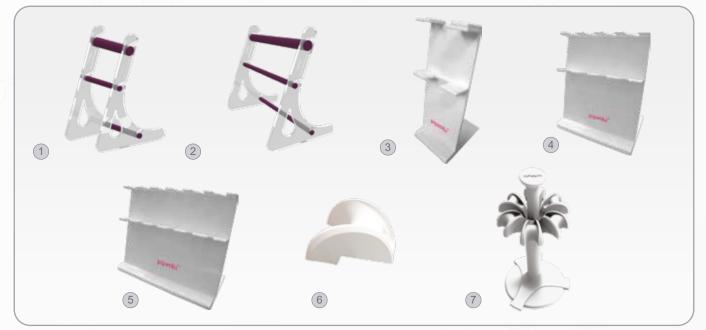

## **Ordering information**

| Description - Acrylic/Aluminium pipette stands                                    |   | Colour        | Sales Unit   | Cat. No.   |
|-----------------------------------------------------------------------------------|---|---------------|--------------|------------|
| 1 place pipette stand for manual single and multi channel pipettes variable place | 1 | clear/magenta | Carton/1 pc. | 8-132-01-8 |
| 6 places pipette stand for manual single channel pipettes variable place          | 2 | clear/magenta | Carton/1 pc. | 8-132-00-8 |
|                                                                                   | _ |               |              |            |
| Description - Acrylic pipette stands                                              |   | Colour        | Sales Unit   | Cat. No.   |
| 1 place pipette stand for manual multi channel pipettes fixed place               | 3 | white         | Carton/1 pc. | 8-130-02-9 |
| 4 places pipette stand for manual single channel pipettes fixed place             | 4 | white         | Carton/1 pc. | 8-130-00-9 |
| 6 places pipette stand for manual single channel pipettes fixed place             | 5 | white         | Carton/1 pc. | 8-131-00-9 |
| AHN myPette® Pro pipette holder for shelf mounting                                | 6 | white         | Carton/1 pc  | 8-133-01-9 |
| 6 places carousel stand for AHN myPette® Pro pipettes                             | 7 | white         | Carton/1 pc  | 8-133-00-9 |
|                                                                                   |   |               |              |            |