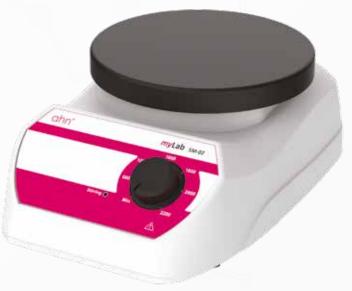

## ahn my Lab®

## **Analogue Magnetic Stirrer SM-02**

**Space efficient** - Magnetic stirrer with a compact design that fits perfectly in hoods, cabinets, cold rooms, and space restricted lab spaces.

**Large mixing capacity** - Handles liquids of various viscosities with a class-leading mixing capacity of up to 10L and a long stir bar (25mm)

**Spacious set-up plate** - Large set-up plate accommodating a wide range of mixing containers from small beakers to large jars

**Powerful DC motor** - High-performance DC motor with variable speed control and minimum vibration during operation

2200 rpm

| Specifications          |                              |  |
|-------------------------|------------------------------|--|
| Mixing capacity         | 10 L                         |  |
| Motor type              | DC Motor                     |  |
| Operating speed         | Variable<br>(400 – 2200 rpm) |  |
| Set-up plate dimensions | 140 x 140mm                  |  |
| Device weight           | 1.5 kg                       |  |
| Dimension (L x W x H)   | 230 x 150 x 78mm             |  |
| Stir bag length         | 25mm                         |  |
| IP class                | IP 42                        |  |
|                         |                              |  |