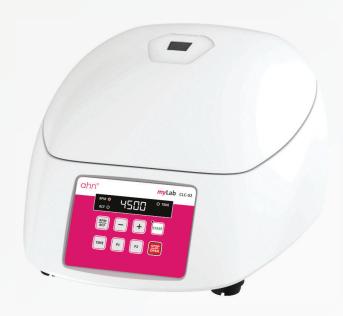

## **Clinical Centrifuge 4500 RPM CLC-02**

Usage - the centrifuge is design to separate, sediment, spin down aqueous solutions and solvent suspensions of different sensitivity

High-tech microprocessor - Advanced microprocessor technology dependable accuracy and precision with each spin cycle

Intuitive user controls - User-facing control panel provides quick access to all device features for quick and easy programming of the clinical centrifuge

Maintenance-free DC motor - Brushless DC motor with variable speeds provides reliable performance with minimum maintenance or downtime

Combi rotor - Convenient 8-slot rotor design fits 8 x 15 mL or 4 x 50 mL tubes at maximum capacity

Excellent safety features - Low noise, imbalance detection, and lid-lock safety mechanisms help to maintain an accidentfree laboratory environment

Compact and portable - Space-saving centrifuge design takes up a small amount of the workbench while a lightweight chassis makes it easy to move from one point to another