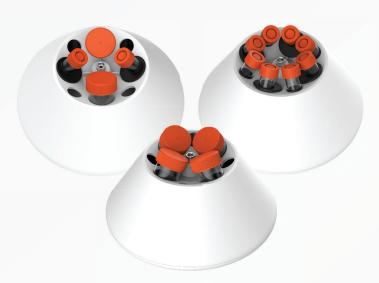

Combi rotor - Convenient 8-slot rotor design fits 8 x 15 mL or 4 x 50 mL tubes at maximum capacity

Excellent safety features - Low noise, imbalance detection, and lid-lock safety mechanisms help to maintain an accidentfree laboratory environment

| Delivery Package                     |
|--------------------------------------|
| 1 pc. Clinical centrifuge 4500 RPM   |
| 1 pc. 8-slots rotor (pre-installed)  |
| 1 pc. Power supply adaptor           |
| 1 pc. T-Allen Key                    |
| 4 pcs. 15 mL Reduction Adaptors      |
| 8 pcs. Reduction adaptors and spacer |
| 1 pc. Instruction manual             |
| 1 pc. Warranty card                  |