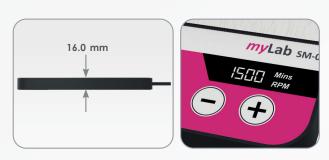

**User-friendly** interface and design digital display showing the real-time speed and the remaining time / last run memory function / extremely thin (only 16.0 mm thick) / flat surface enables easy wiping and cleaning