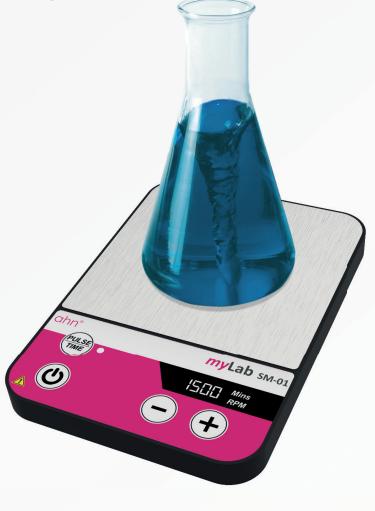

ahn my Lab®

Single Plate Magnetic Stirrer 1500 rpm **SM-01** 

**Usage** - in laboratories, pharmaceutical industries, chemical industries

Maximum speed - from 15 to 1500 rpm with an interval of 50 rpm / software-driven gradual acceleration

Time setting - ranging from 1 - 99 minutes / continuous operation feature

**Improved mixing** - pulse mode where the mixing direction changes every 30 seconds

Maintenance-free design - water spill, corrosion and chemically resistant / includes no moving parts / high-quality stirring bar

**User-friendly** interface and design digital display showing the real-time speed and the remaining time / last run memory function / extremely thin (only 16.0 mm thick) / flat surface enables easy wiping and cleaning