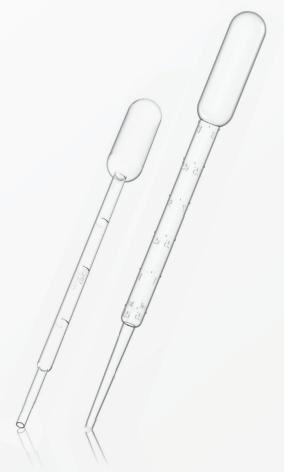

**Variants** - Available in both 1 mL and 3 mL sizes, offering flexibility to suit various needs and applications

external graduations