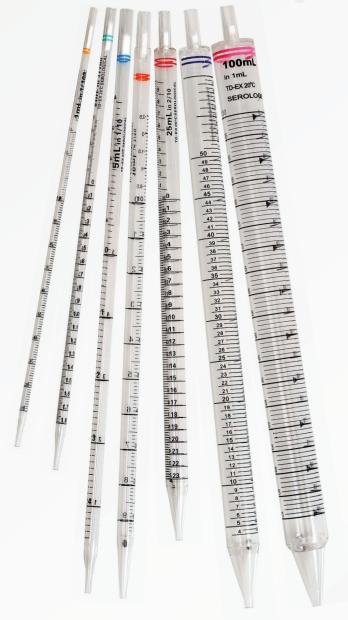

Clear and precise graduation marks - up to an accuracy of ±2% of the total volume

**Dual graduation** – for easy identification of volume

Negative graduations – for additional pipetting volume

Colour coding - the pipette head is marked with different colour codes, for easy identification of the pipette range and model

Clear, precise graduation marks

Colour coding

## **Ordering information**

| Volume | Length   | Colour Code | Sterile | Graduation | Pack Type          | Sales Unit      | Cat. No.    |
|--------|----------|-------------|---------|------------|--------------------|-----------------|-------------|
| 1 mL   | 268.5 mm | yellow      |         | 1/100 mL   | paper/plastic wrap | case / 500 pcs. | 8-610-500-0 |
| 2 mL   | 272.0 mm | green       |         | 1/50 mL    | paper/plastic wrap | case / 500 pcs. | 8-611-500-0 |
| 5 mL   | 341.0 mm | blue        |         | 1/10 mL    | paper/plastic wrap | case / 200 pcs. | 8-612-200-0 |
| 10 mL  | 346.3 mm | orange      |         | 1/10 mL    | paper/plastic wrap | case / 200 pcs. | 8-613-200-0 |
| 25 mL  | 308.5 mm | red         |         | 2/10 mL    | paper/plastic wrap | case / 150 pcs. | 8-614-150-0 |
| 50 mL  | 346.6 mm | purple      |         | 5/10 mL    | paper/plastic wrap | case / 100 pcs. | 8-615-100-0 |
| 100 mL | 346.8 mm | magenta     |         | 1 mL       | paper/plastic wrap | case / 50 pcs.  | 8-616-50-0  |