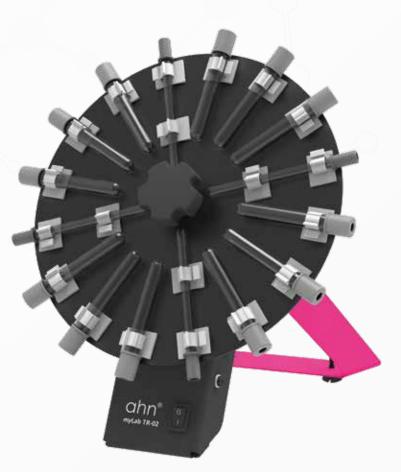

## ahn my Lab TR-02

## Tube Rotator 30 rpm

Usage - ideal for processing of blood samples

Capacity - 16 tubes (4 ESR Tubes and 12 blood collection tubes) the with maximum operational weight capacity of 1.5 kgs

Fixed speed - 30 rpm with an accuracy of  $\pm 2$  rpm

**Optimal mixing** - thanks to gentle circular rotations on the fixed plate at the angle of 38 degrees

Robust and space-saving design - robust metal construction with rubber feet for stable operation / compact design requires minimum of bench space

Easy maintenance and adjustment - the disc plate can be easily removed for cleaning and replacing