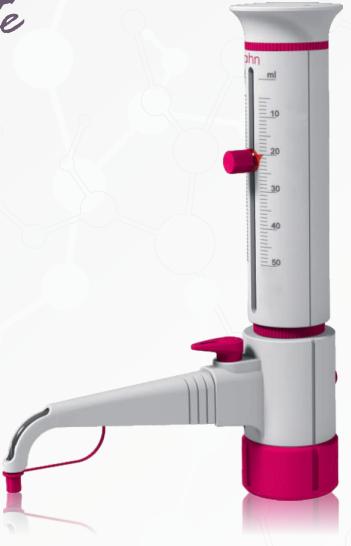

## ahn my Dpette

Bottle Top Dispenser

Unique piston mechanism - cleaning of piston and cylinder without affecting the calibration

Dual graduation marks - readability of the volume from both sides

Springless valve design - leads to smooth functioning and high chemical resistance

**Eco-friendly** - while discharging the tubes in the re-circulation mode, in fast priming, the reagent is being redirected back into the bottle, eliminating any waste of precious reagents, ensuring safety and savings

Easy handling - discharge tube with 360° rotation, makes the bottle label visible all the time / telescoping filling tube compatible with different sizes of reagent bottles / ergonomic grip

Easy to calibrate - complies with ISO 8655-5 standard