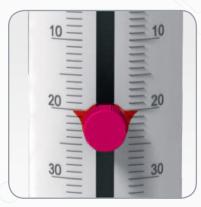

## ahn my Dpette

Bottle Top Dispenser

Unique piston mechanism - cleaning of piston and cylinder without affecting the calibration

Dual graduation marks - readability of the volume from both sides

Springless valve design - leads to smooth functioning and high chemical resistance

Easy handling - discharge tube with 360° rotation, makes the bottle label visible all the time / telescoping filling tube compatible with different sizes of reagent bottles / ergonomic grip

Easy to calibrate - complies with ISO 8655-5 standard