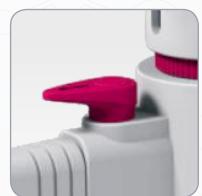

Recirculation valve

**Eco-friendly** - while discharging the tubes in the re-circulation mode, in fast priming, the reagent is being redirected back into the bottle, eliminating any waste of precious reagents, ensuring safety and savings