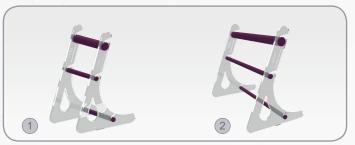

## **Ordering information**

| Description - Acrylic/Aluminium pipette stands                                    |   | Colour        | Sales Unit   | Cat. No.   |
|-----------------------------------------------------------------------------------|---|---------------|--------------|------------|
| 1 place pipette stand for manual single and multi channel pipettes variable place | 1 | clear/magenta | Carton/1 pc. | 8-132-01-8 |
| 6 places pipette stand for manual single channel pipettes variable place          | 2 | clear/magenta | Carton/1 pc. | 8-132-00-8 |
|                                                                                   |   |               |              |            |
| Description - Acrylic pipette stands                                              |   | Colour        | Sales Unit   | Cat. No.   |
| 1 place pipette stand for manual multi channel pipettes fixed place               | 3 | black         | Carton/1 pc. | 8-130-02-7 |
| 1 place pipette stand for manual multi channel pipettes fixed place               | 4 | white         | Carton/1 pc. | 8-130-02-9 |
| 4 places pipette stand for manual single channel pipettes fixed place             | 5 | white         | Carton/1 pc. | 8-130-00-9 |
| 6 places pipette stand for manual single channel pipettes fixed place             | 6 | white         | Carton/1 pc. | 8-131-00-9 |