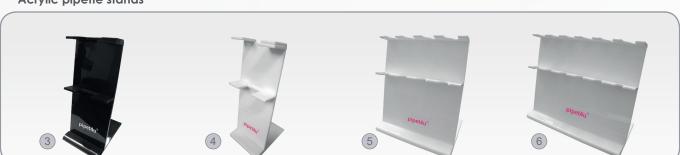

## **Ordering information**

| Description - Acrylic/Aluminium pipette stands                                    |   | Colour        | Sales Unit   | Cat. No.   |
|-----------------------------------------------------------------------------------|---|---------------|--------------|------------|
| 1 place pipette stand for manual single and multi channel pipettes variable place | 1 | clear/magenta | Carton/1 pc. | 8-132-01-8 |
| 6 places pipette stand for manual single channel pipettes variable place          | 2 | clear/magenta | Carton/1 pc. | 8-132-00-8 |
|                                                                                   |   |               |              |            |
| Description - Acrylic pipette stands                                              |   | Colour        | Sales Unit   | Cat. No.   |
| 1 place pipette stand for manual multi channel pipettes fixed place               | 3 | black         | Carton/1 pc. | 8-130-02-7 |
| 1 place pipette stand for manual multi channel pipettes fixed place               | 4 | white         | Carton/1 pc. | 8-130-02-9 |
| 4 places pipette stand for manual single channel pipettes fixed place             | 5 | white         | Carton/1 pc. | 8-130-00-9 |
| 6 places pipette stand for manual single channel pipettes fixed place             | 6 | white         | Carton/1 pc. | 8-131-00-9 |