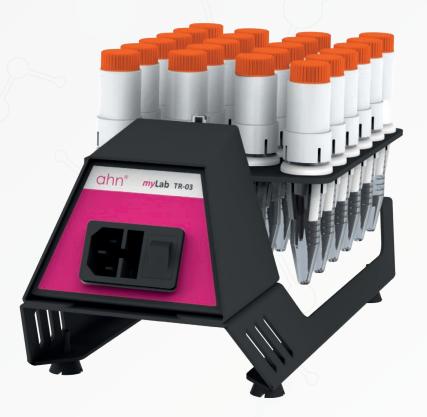

ahn my Lab TR-03

Plate Rotator 30 rpm

Usage - ideal for processing of blood samples, separating and mixing of liquid and powdered samples

**Capacity** - 12 x 15 mL and 4 x 50 mL tubes or 22 x 15 mL tubes with the maximum operational weight capacity of 1.0 kgs

Fixedspeed-30rpmwithanaccuracy of  $\pm 2 \text{ rpm}$ 

Optimal mixing - circular motion allows gentle but effective mixing

Robust and space-saving design strong metal construction with rubber feet for stable operation / compact design requires minimum of bench space

Easy maintenance and adjustment plates can be easily removed and installed for cleaning and replacing

Optional attachments\*