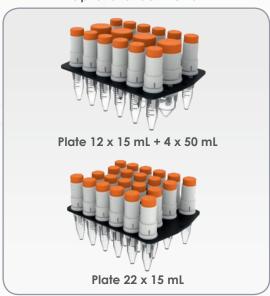

Easy maintenance and adjustment plates can be easily removed and installed for cleaning and replacing

Optional attachments\*

## **Ordering information**

**Description** 

| AHN myLab® TR-03 Plate Rotator 30 rpm | 7-220-00-0 |  |
|---------------------------------------|------------|--|
| Optional attachments                  | Cat. No.   |  |
| Plate 12 x 15 mL + 4 x 50 mL          | 7-220-01-0 |  |
| Plate 22 x 15 mL                      | 7-220-02-0 |  |