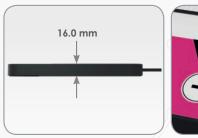

**User-friendly interface and design** - digital display showing the real-time speed and the remaining time / last run memory function / extremely thin (only 16.0 mm thick)/flat surface enables easy wiping and cleaning