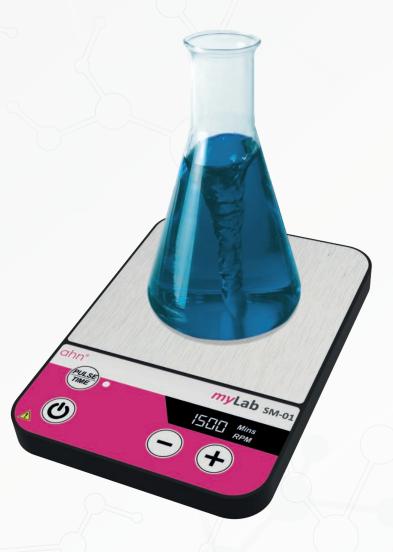

## ahn my Lab SM-01

Single Plate Magnetic Stirrer 1500 rpm

**Usage** - in laboratories, pharmacies and schools, mixing liquid industry

**Maximum speed** - from 15 to 1500 rpm with an interval of 50 rpm / Software driven gradual acceleration

**Time setting** - ranging from 1-99 minutes / continuous operation feature

**Improved mixing** - pulse mode where the mixing direction changes every 30 seconds

**Maintenance free design** - water spill, corrosion and chemically resistant / includes no moving parts / high quality stirring bar

**User-friendly interface and design** - digital display showing the real-time speed and the remaining time / last run memory function / extremely thin (only 16.0 mm thick)/flat surface enables easy wiping and cleaning