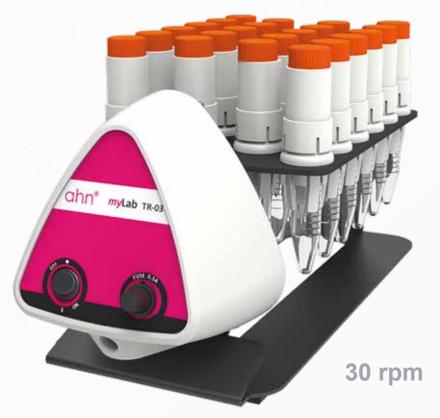

### **Tube Rotator TR-03**

Usage - ideal for the processing of blood samples, separating and mixing of liquid and powdered samples

Capacity - 12 x 15 mL and 4 x 50 mL tubes or 22 x 15 mL tubes with the maximum operational weight capacity of 1.0 kg

Fixed speed - 30 rpm with an accuracy of  $\pm 2$  rpm

Optimal mixing - circular motion allows gentle but effective mixing

Robust and space-saving design metal construction with strong rubber feet for stable operation / compact design requires minimum of bench space

Easy maintenance and adjustment - plates can be easily removed and installed for cleaning and replacing