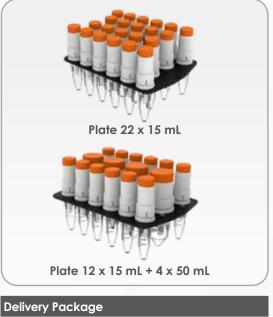

### **Ordering information**

| Description                                      | Cat. No.   |  |  |
|--------------------------------------------------|------------|--|--|
| AHN myLab <sup>®</sup> TR-03 Tube Rotator 30 rpm | 7-220-00-0 |  |  |
| Plate 22 x 15 mL (included with TR-03)           | 7-220-02-0 |  |  |

| Optional attachments         | Cat. No.   |  |  |
|------------------------------|------------|--|--|
| Plate 12 x 15 mL + 4 x 50 mL | 7-220-01-0 |  |  |