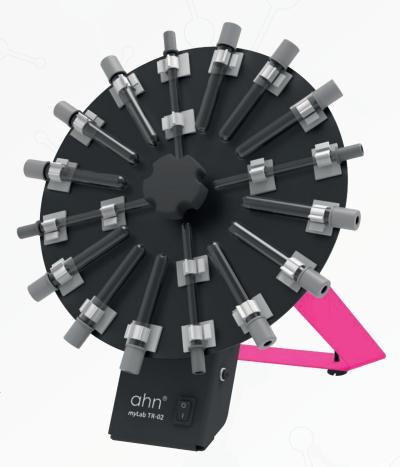

## ahn my Lab TR-02

## Tube Rotator 30 rpm

Usage - ideal for processing of blood samples

Capacity - 16 tubes (4 ESR Tubes and 12 blood collection tubes) the maximum operational weight capacity of 1.5 kgs

Fixed speed - 30 rpm with an accuracy of ± 2 rpm

Optimal mixing - thanks to gentle circular rotations on the fixed plate at the angle of 38 degrees

Robust and space-saving design - robust metal construction with rubber feet for stable operation / compact design requires minimum of bench space

Easy maintenance and adjustment - the disc plate can be easily removed for cleaning and replacing